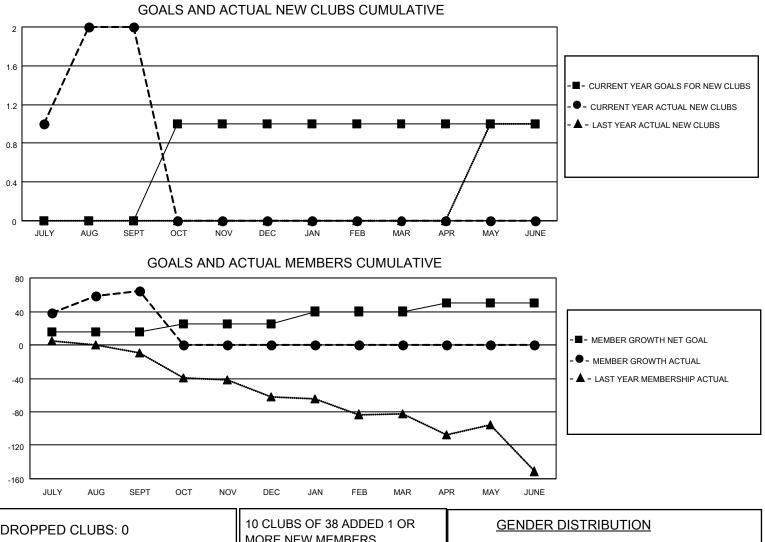

## LOCATION GREECE

District 117 A

Results as of: 9/30/2021

| Clubs                 |               |           |               | Members               |                       |                         |                                                    |
|-----------------------|---------------|-----------|---------------|-----------------------|-----------------------|-------------------------|----------------------------------------------------|
| RESULTS FOR 2021-2022 |               |           |               | RESULTS FOR 2021-2022 |                       |                         |                                                    |
| QUARTER               | NEW CLUB GOAL | NEW CLUBS | DROPPED CLUBS | QUARTER               | ER GROWTH NET<br>GOAL | MEMBER GROWTH<br>ACTUAL | DROPPED<br>MEMBERS ACTUAL<br>(including transfers) |
| JULY/AUG/SEPT         | 0             | 2         | 0             | JULY/AUG/SEPT         | 15                    | 85                      | 12                                                 |
| OCT/NOV/DEC           | 1             | 0         | 0             | OCT/NOV/DEC           | 10                    | 0                       | 0                                                  |
| JAN/FEB/MAR           | 0             | 0         | 0             | JAN/FEB/MAR           | 15                    | 0                       | 0                                                  |
| APR/MAY/JUNE          | 0             | 0         | 0             | APR/MAY/JUNE          | 10                    | 0                       | 0                                                  |

| DROPPED CLUBS: 0 |    | 10 CLUBS OF 38 ADDED 1 OR<br>MORE NEW MEMBERS | <u>GENDER DISTRIBUTION</u>         |              |
|------------------|----|-----------------------------------------------|------------------------------------|--------------|
|                  |    |                                               | MALE                               | 327 (38.88%) |
|                  |    |                                               | FEMALE                             | 513 (61.00%) |
| DROPPED MEMBERS  |    |                                               | NON BINARY 0 (0.00%)               |              |
|                  | 1  |                                               | PREFER NOT TO ANSWER               | 1 (0.12%)    |
| DECEASED         | I  |                                               | ·                                  |              |
| CLUB CANCELLED   | 0  | CLICK HERE FOR CUMULATIVE                     | TOTAL FAMILY UNIT MEMBERS          | s 127        |
| OTHER            | 11 | MEMBERSHIP DATA                               |                                    |              |
| TOTAL 12         |    |                                               | FAMILY MEMBERS PAYING HALF DUES 66 |              |
|                  |    |                                               |                                    |              |
|                  |    |                                               | I                                  |              |